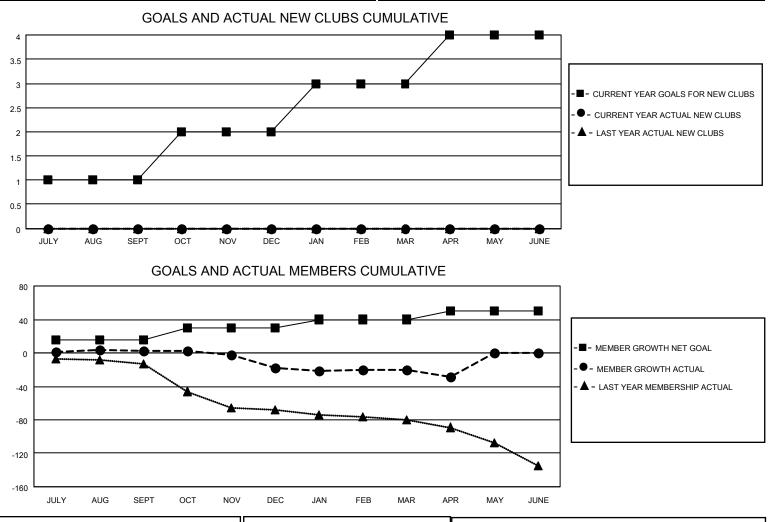

## LOCATION OHIO

District 13 OH4

Results as of: 4/30/2022

| Clubs                 |               |           |               | Members               |                        |                         |                                                    |
|-----------------------|---------------|-----------|---------------|-----------------------|------------------------|-------------------------|----------------------------------------------------|
| RESULTS FOR 2021-2022 |               |           |               | RESULTS FOR 2021-2022 |                        |                         |                                                    |
| QUARTER               | NEW CLUB GOAL | NEW CLUBS | DROPPED CLUBS | QUARTER MEM           | BER GROWTH NET<br>GOAL | MEMBER GROWTH<br>ACTUAL | DROPPED<br>MEMBERS ACTUAL<br>(including transfers) |
| JULY/AUG/SEPT         | 1             | 0         | 0             | JULY/AUG/SEPT         | 15                     | 36                      | 28                                                 |
| OCT/NOV/DEC           | 1             | 0         | 1             | OCT/NOV/DEC           | 15                     | 33                      | 50                                                 |
| JAN/FEB/MAR           | 1             | 0         | 0             | JAN/FEB/MAR           | 10                     | 29                      | 26                                                 |
| APR/MAY/JUNE          | 1             | 0         | 0             | APR/MAY/JUNE          | 10                     | 6                       | 15                                                 |